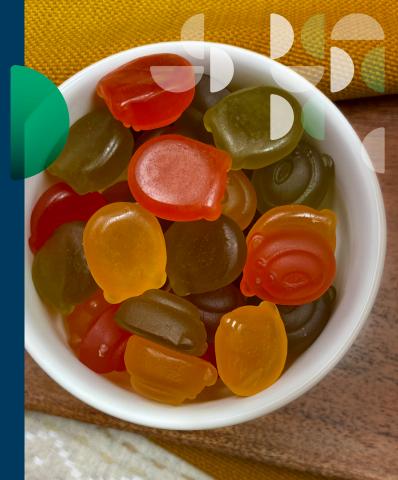

## Reduced Sugar Gummies

Ingredients: Allulose, Gelatin, Soluble Corn Fiber, Xylitol, Fruit Powder, Fruit Juice Concentrate, Citric Acid, Zinc Gluconate

Scoular.com/Food